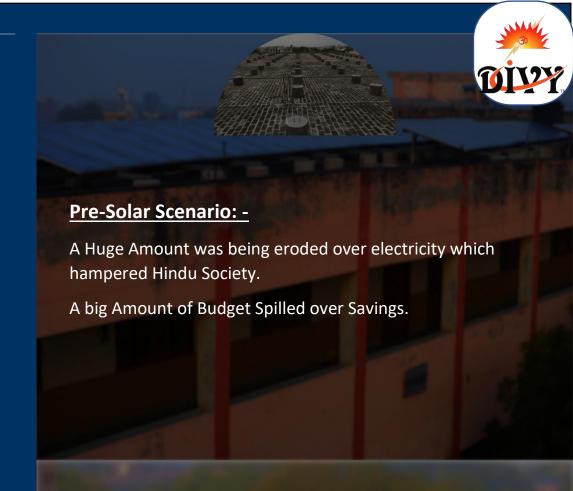

## Post-Solar Scenario: -

**DIVY Power Solar** introduced A <u>Toe – to Tip</u> adherents.

Provides a technically craft and cost-effective solution with a trusted brand (TATA) for solar power solution to save money in continuation with a Dependable & Accountable attitude to provide the highly optimised solution...