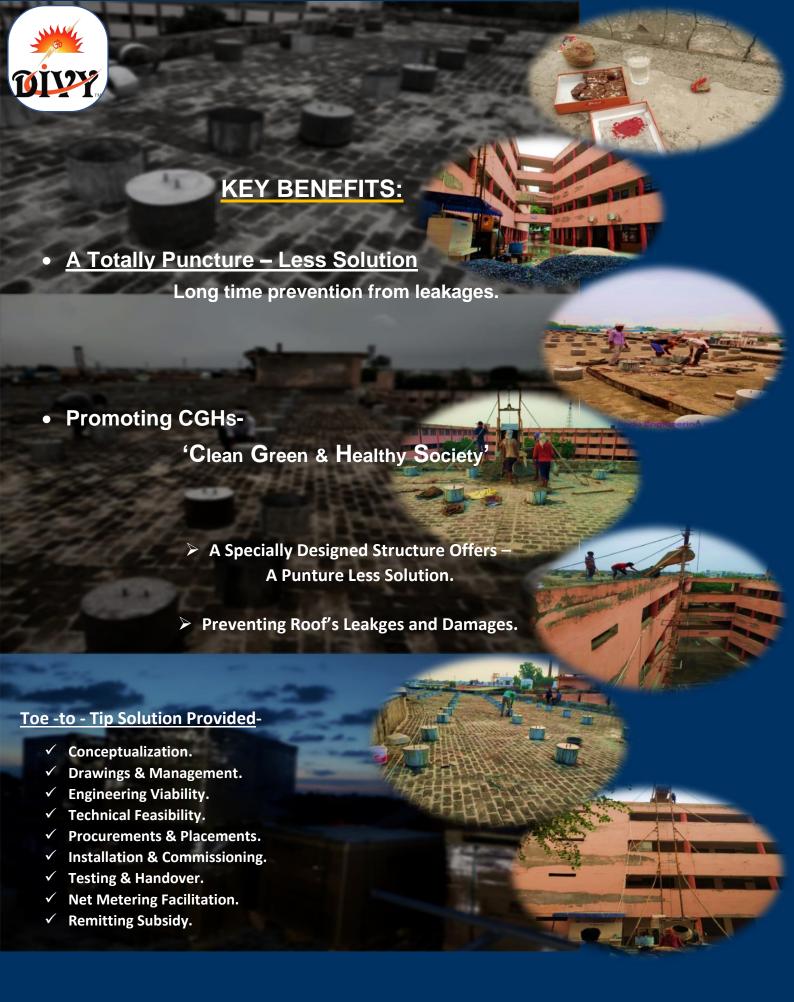

## Post-Solar Scenario: -

**DIVY Power Solar** introduced A <u>Toe – to Tip</u> adherents.

Provides a technically craft and cost-effective solution with a trusted brand (TATA) for solar power solution to save money in continuation with a Dependable & Accountable attitude to provide the highly optimised solution...

# THANKSGIVING

'HINDU COLLEGE has been a Compromising & a promising Partner which enabled DIVY Power Solar

to Provide the Best Money Saving & Timeless Solution with Puncture less Solar Rooftop Solution.