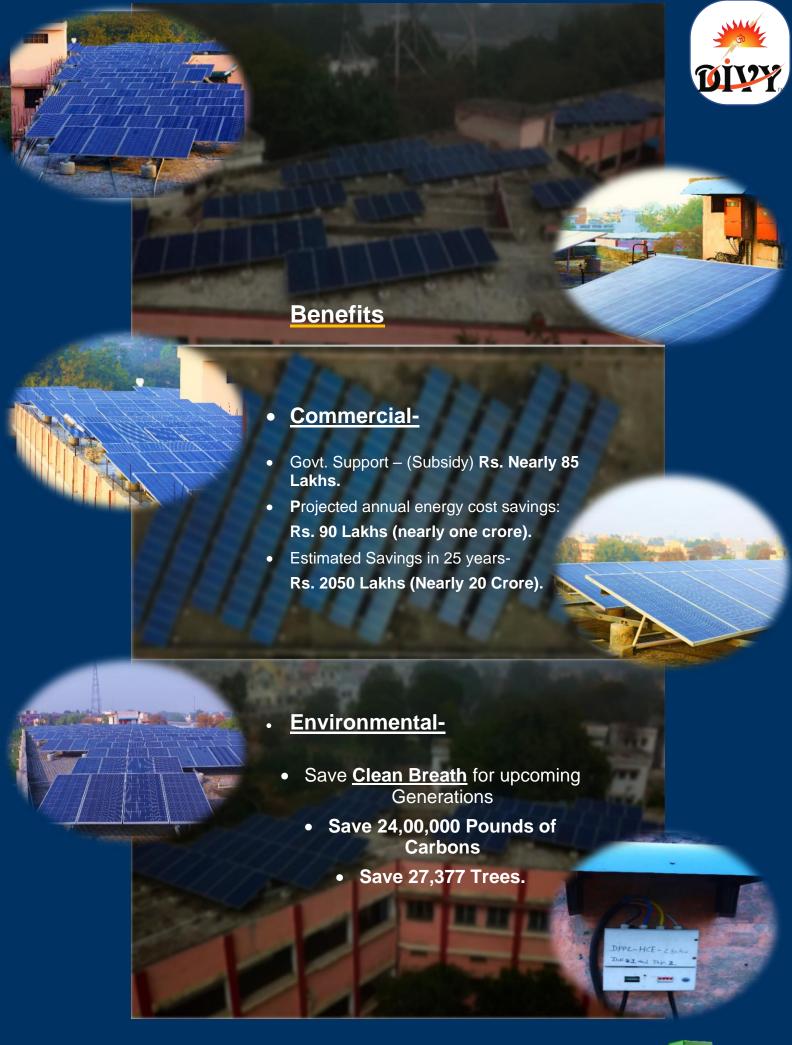

## **PROJECT INFORMATION**

Client Name: -Hindu Educational Society

Location: -Sonipat, Haryana

Project Capacity: -800 KWp

Type of Site: -Institutional

Roof Type: -RCC/RBC

Date of Completion: -March 2020

## Post-Solar Scenario: -

**DIVY Power Solar** introduced A <u>Toe – to Tip</u> adherents.

Provides a technically craft and cost-effective solution with a trusted brand (TATA) for solar power solution to save money in continuation with a Dependable & Accountable attitude to provide the highly optimised solution...