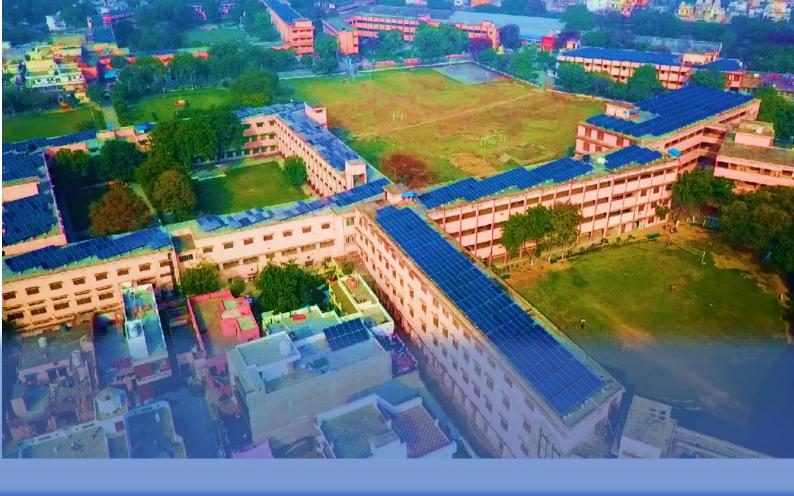

## **PROJECT INFORMATION**

Client Name: -Hindu Educational Society

Location: -Sonipat, Haryana

Project Capacity: -800 KWp

Type of Site: -Institutional

Roof Type: -RCC/RBC

Date of Completion: -March 2020